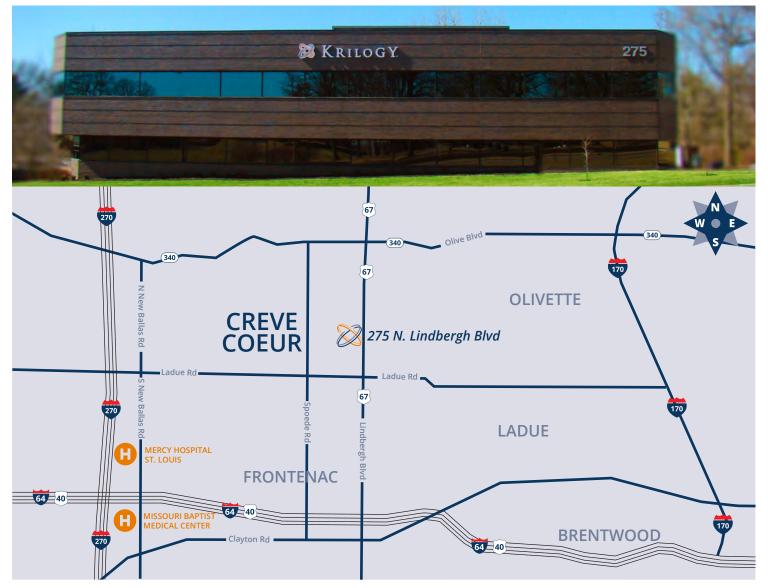

# DIRECTIONS TO KRILOGY®

#### FROM THE NORTH

- Take I-270 South to MO-340 Olive Blvd East
- Continue on MO-340 Olive Blvd East to Lindbergh Blvd
- Exit South at Lindbergh Blvd
- >>Destination will be on RIGHT

## FROM THE SOUTH

- Take I-270 N to I-64/US-40 East
- Take Exit 28A from I-64 US-40 East onto Lindbergh Blvd, Turn Left
- Continue on US-67 N -Drive to N Lindbergh Blvd in Creve Coeur
- Take the Tealbrook Dr Exit toward Quailways Dr (U-turn lane)
- Turn Left onto N Tealbrook Dr (signs for Quailways Dr)
- Turn Left at the 1st Cross Street onto
- N Lindbergh Blvd
- >>Destination will be on RIGHT

## FROM THE EAST

- Head West on I-64
- Take Exit 28A for US-67 North
- Turn Right onto US-67 N/S Lindbergh Blvd
- Take the Tealbrook Dr Exit toward Quailways Dr (U-turn lane)
- Turn Left onto N Tealbrook Dr (signs for Quailways Dr)
- Turn Left at the 1st Cross
  Street ente N Lindbargh Phy
- Street onto N Lindbergh Blvd >>Destination will be on RIGHT

## FROM THE WEST

- Head East on I-64
- Take Exit 28A for US-67 N
- Take the Tealbrook Drive Exit toward Quailways Dr (U-turn lane)
- Turn Left onto N Tealbrook Dr (signs for Quailways Dr)
- Turn Left at the 1st Cross
- Street onto N Lindbergh Blvd >>Destination will be on RIGHT

#### 275 N. Lindbergh Blvd., Suite 20, Creve Coeur, MO 63141 | 314.884.2800 Note: Use your GPS for best route option